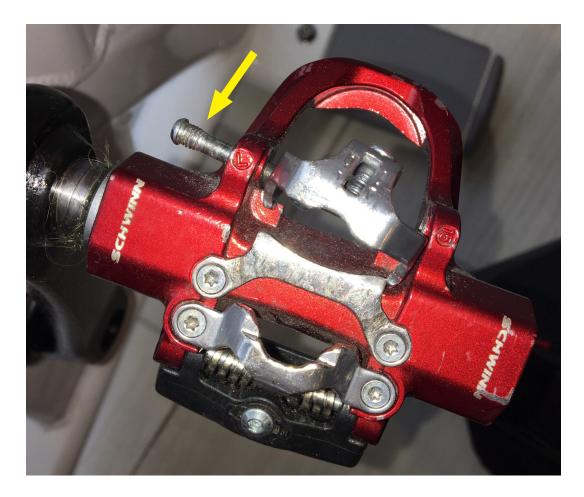

Links

On some Schwinn Triple Link Pedals, an issue has been identified where the pin that holds the pedal cleat to the pedal body can back out, rendering the clip inoperable. Please see image below.

If this occurs, the pedal will need to be replaced: